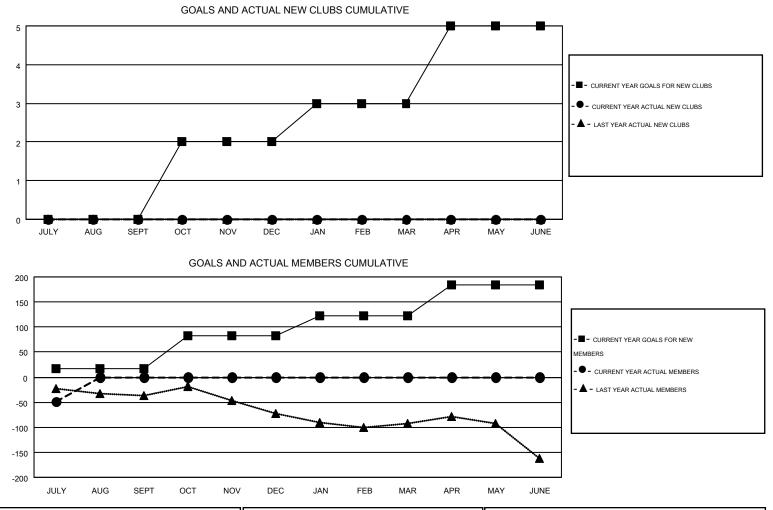

## GMT: HAL GRIFFIN

| GMT | CA   | 1 |
|-----|------|---|
| OWN | 0, ( | 1 |

| Clubs                 |                  |           |                  | Members               |               |                    |                                        |                    |                  |
|-----------------------|------------------|-----------|------------------|-----------------------|---------------|--------------------|----------------------------------------|--------------------|------------------|
| RESULTS FOR 2016-2017 |                  |           |                  | RESULTS FOR 2016-2017 |               |                    |                                        |                    |                  |
| QUARTER               | NEW CLUB<br>GOAL | NEW CLUBS | DROPPED<br>CLUBS | NET<br>GAIN/LOSS      | QUARTER       | NEW MEMBER<br>GOAL | CHARTER AND<br>NEW<br>MEMBERS<br>ADDED | DROPPED<br>MEMBERS | NET<br>GAIN/LOSS |
| JULY/AUG/SEPT         | 0                | 0         | 2                | -2                    | JULY/AUG/SEPT | 17                 | 32                                     | 80                 | -48              |
| OCT/NOV/DEC           | 2                | 0         | 0                | 0                     | OCT/NOV/DEC   | 65                 | 0                                      | 0                  | 0                |
| JAN/FEB/MAR           | 1                | 0         | 0                | 0                     | JAN/FEB/MAR   | 41                 | 0                                      | 0                  | 0                |
| APR/MAY/JUNE          | 2                | 0         | 0                | 0                     | APR/MAY/JUNE  | 61                 | 0                                      | 0                  | 0                |